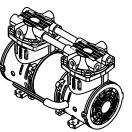

| Technical Specification         |                   |                   |                   |  |
|---------------------------------|-------------------|-------------------|-------------------|--|
| Model                           | HC480C-45/7       | HC480D-45/7       | HC480E-45/7       |  |
| Voltage                         | DC12V             | DC24V             | DC48V             |  |
| Current at rated pressure       | 46.66 A           | 23.33 A           | 11.66 A           |  |
| Power at rated pressure         | ≤560W             | ≤560W             | ≤560W             |  |
| Air flow rate at rated pressure | 45 L/min @ 700Kpa | 45 L/min @ 700Kpa | 45 L/min @ 700Kpa |  |
| Dimension                       | 276*133*180 mm    | 276*133*180 mm    | 276*133*180 mm    |  |
| Installation size               | 89*223 mm(4xM6)   | 89*223 mm(4xM6)   | 89*223 mm(4xM6)   |  |
| Rated speed                     | 1700rpm           | 1700rpm           | 1700rpm           |  |
| Net weight                      | 7 kg              | 7 kg              | 7 kg              |  |
| Noise                           | ≪65dB(A)          | ≤65dB(A)          | ≪65dB(A)          |  |

| Technical Specification         |                   |                   |                   |
|---------------------------------|-------------------|-------------------|-------------------|
| Model                           | HC580C-60/7       | HC580D-60/7       | HC580E-60/7       |
| Voltage                         | DC12V             | DC24V             | DC48V             |
| Current at rated pressure       | 57.5 A            | 28.7 A            | 14.3 A            |
| Power at rated pressure         | ≤690W             | ≤690W             | ≪690W             |
| Air flow rate at rated pressure | 60 L/min @ 700Kpa | 60 L/min @ 700Kpa | 60 L/min @ 700Kpa |
| Dimension                       | 276*133*202 mm    | 276*133*202 mm    | 276*133*202 mm    |
| Installation size               | 89*223 mm(4xM6)   | 89*223 mm(4xM6)   | 89*223 mm(4xM6)   |
| Rated speed                     | 1700rpm           | 1700rpm           | 1700rpm           |
| Net weight                      | 7.3 kg            | 7.3 kg            | 7.3 kg            |
| Noise                           | ≤65dB(A)          | ≤65dB(A)          | ≪65dB(A)          |