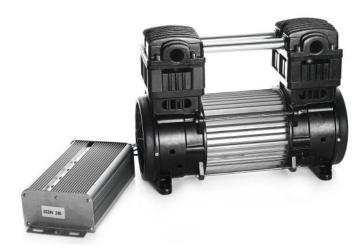

#### Feature:

Oil free operation (maintenance free)

Low vibration & noise

**DC Brushless Motor** 

Imported consumable parts

24 hours continuous & stable output

| - 3 3                           |                 |                 |                 |  |
|---------------------------------|-----------------|-----------------|-----------------|--|
| Technical Specification         |                 |                 |                 |  |
| Model                           | HC100C-9/7      | HC100D-9/7      | HC100E-9/7      |  |
| Voltage                         | DC12V           | DC24V           | DC48V           |  |
| Current at rated pressure       | 16.7 A          | 8.3 A           | 4.17 A          |  |
| Power at rated pressure         | ≤200W           | ≤200W           | ≤200W           |  |
| Air flow rate at rated pressure | 9L/min @700Kpa  | 9L/min @700Kpa  | 9L/min @700Kpa  |  |
| Dimension                       | 176*96*146 mm   | 176*96*146 mm   | 176*96*146 mm   |  |
| Installation size               | 70*114 mm(4xM6) | 70*114 mm(4xM6) | 70*114 mm(4xM6) |  |
| Rated speed                     | 1700rpm         | 1700rpm         | 1700rpm         |  |
| Net weight                      | 2.45 kg         | 2.45 kg         | 2.45 kg         |  |