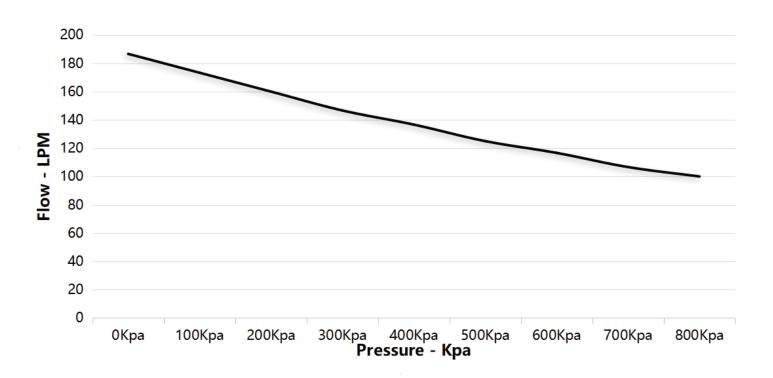

tunnin t

ΗН

| Technical Specification         |                    |                    |                    |  |
|---------------------------------|--------------------|--------------------|--------------------|--|
| Model                           | HC1100D-100/8      | HC1100E-100/8      | HC1100F-100/8      |  |
| Voltage                         | DC24V              | DC48V              | DC144V             |  |
| Current at rated pressure       | 45.8A              | 22.9A              | 7.6A               |  |
| Power at rated pressure         | ≤1100W             | ≤1100W             | ≤1100W             |  |
| Air flow rate at rated pressure | 100 L/min @ 800Kpa | 100 L/min @ 800Kpa | 100 L/min @ 800Kpa |  |
| Dimension                       | 330*167*278 mm     | 330*167*278 mm     | 330*167*278 mm     |  |
| Installation size               | 127*244 mm (4xM8)  | 127*244 mm (4xM8)  | 127*244 mm (4xM8)  |  |
| Rated speed                     | 1700rpm            | 1700rpm            | 1700rpm            |  |
| Net weight                      | 12.6 kg            | 12.6 kg            | 12.6 kg            |  |
| Noise                           | ≤68dB(A)           | ≪68dB(A)           | ≪68dB(A)           |  |

| Technical Specification         |                    |                    |                    |
|---------------------------------|--------------------|--------------------|--------------------|
| Model                           | HC1500D-120/8      | HC1500E-120/8      | HC1500F-120/8      |
| Voltage                         | DC24V              | DC48V              | DC144V             |
| Current at rated pressure       | 62.5 A             | 31.2 A             | 10.4 A             |
| Power at rated pressure         | ≤1500W             | ≤1500W             | ≤1500W             |
| Air flow rate at rated pressure | 120 L/min @ 800Kpa | 120 L/min @ 800Kpa | 120 L/min @ 800Kpa |
| Dimension                       | 330*167*278 mm     | 330*167*278 mm     | 330*167*278 mm     |
| Installation size               | 127*244 mm (4xM8)  | 127*244 mm (4xM8)  | 127*244 mm (4xM8)  |
| Rated speed                     | 1700rpm            | 1700rpm            | 1700rpm            |
| Net weight                      | 12.6 kg            | 12.6 kg            | 12.6 kg            |
| Noise                           | ≪68dB(A)           | ≤68dB(A)           | ≪68dB(A)           |