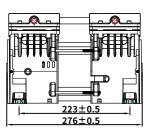

| Technical Specification         |                   |                   |                   |  |
|---------------------------------|-------------------|-------------------|-------------------|--|
| Model                           | HC480C-45/7       | HC480D-45/7       | HC480E-45/7       |  |
| Voltage                         | DC12V             | DC24V             | DC48V             |  |
| Current at rated pressure       | 46.66 A           | 23.33 A           | 11.66 A           |  |
| Power at rated pressure         | ≤560W             | ≤560W             | ≤560W             |  |
| Air flow rate at rated pressure | 45 L/min @ 700Kpa | 45 L/min @ 700Kpa | 45 L/min @ 700Kpa |  |
| Dimension                       | 276*133*180 mm    | 276*133*180 mm    | 276*133*180 mm    |  |
| Installation size               | 89*223 mm(4xM6)   | 89*223 mm(4xM6)   | 89*223 mm(4xM6)   |  |
| Rated speed                     | 1700rpm           | 1700rpm           | 1700rpm           |  |
| Net weight                      | 7 kg              | 7 kg              | 7 kg              |  |
| Noise                           | ≪65dB(A)          | ≤65dB(A)          | ≪65dB(A)          |  |