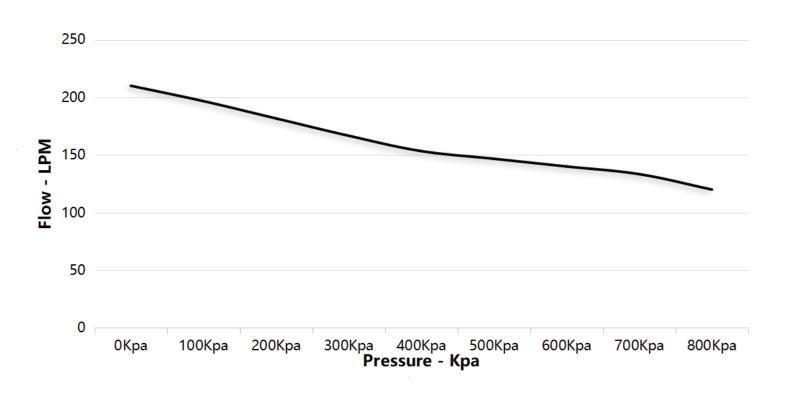

#### Feature:

Oil free operation (maintenance free)

Low vibration & noise

**DC Brushless Motor** 

Imported consumable parts

24 hours continuous & stable output

| - 3 3                           |                 |                 |                 |  |
|---------------------------------|-----------------|-----------------|-----------------|--|
| Technical Specification         |                 |                 |                 |  |
| Model                           | HC100C-9/7      | HC100D-9/7      | HC100E-9/7      |  |
| Voltage                         | DC12V           | DC24V           | DC48V           |  |
| Current at rated pressure       | 16.7 A          | 8.3 A           | 4.17 A          |  |
| Power at rated pressure         | ≤200W           | ≤200W           | ≤200W           |  |
| Air flow rate at rated pressure | 9L/min @700Kpa  | 9L/min @700Kpa  | 9L/min @700Kpa  |  |
| Dimension                       | 176*96*146 mm   | 176*96*146 mm   | 176*96*146 mm   |  |
| Installation size               | 70*114 mm(4xM6) | 70*114 mm(4xM6) | 70*114 mm(4xM6) |  |
| Rated speed                     | 1700rpm         | 1700rpm         | 1700rpm         |  |
| Net weight                      | 2.45 kg         | 2.45 kg         | 2.45 kg         |  |

| Technical Specification         |                   |                   |                   |  |
|---------------------------------|-------------------|-------------------|-------------------|--|
| Model                           | HC210C-11/7       | HC210D-11/7       | HC210E-11/7       |  |
| Voltage                         | 12V               | 24V               | 48V               |  |
| Current at rated pressure       | 17.5A             | 8.75A             | 4.38A             |  |
| Power at rated pressure         | ≤210W             | ≤210W             | ≤210W             |  |
| Air flow rate at rated pressure | 11 L/min @ 700Kpa | 11 L/min @ 700Kpa | 11 L/min @ 700Kpa |  |
| Dimension                       | 177*98*150 mm     | 177*98*150 mm     | 177*98*150 mm     |  |
| Installation size               | 70*114 mm(4xM6)   | 70*114 mm(4xM6)   | 70*114 mm(4xM6)   |  |
| Rated speed                     | 1700rpm           | 1700rpm           | 1700rpm           |  |
| Net weight                      | 3 kg              | 3 kg              | 3 kg              |  |
| Noise                           | ≤61dB(A)          | ≪61dB(A)          | ≪61dB(A)          |  |