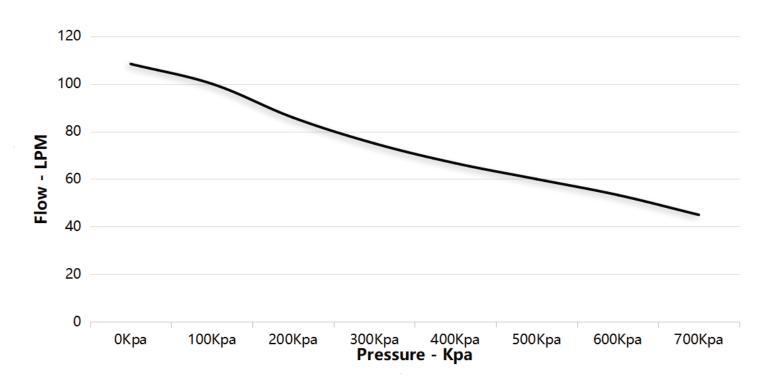

Laboratory and medical

| Technical Specification         |                |                |                |
|---------------------------------|----------------|----------------|----------------|
| Model Number                    | HC80C-17/1.4   | HC80D-17/1.4   | HC80E-17/1.4   |
| Voltage                         | DC12V          | DC24V          | DC48V          |
| Current at rated pressure       | 7.5A           | 3.75A          | 1.87A          |
| Power at rated pressure         | ≪90W           | ≪90W           | ≪90W           |
| Air flow rate at rated pressure | 17L/min@140Kpa | 17L/min@140Kpa | 17L/min@140Kpa |
| Dimension                       | 124*80*127mm   | 124*80*127mm   | 124*80*127mm   |
| Installation size               | 75*65mm        | 75*65mm        | 75*65mm        |
| Rated speed                     | 1700rpm        | 1700rpm        | 1700rpm        |
| Net weight                      | 1.5kg          | 1.5kg          | 1.5kg          |
| Noise                           | ≪48dB(A)       | ≪48dB(A)       | ≪48dB(A)       |

#### Feature:

Oil free operation (maintenance free)

Low vibration & noise

**DC Brushless Motor** 

Imported consumable parts

24 hours continuous & stable output

| - 3 3                           |                 |                 |                 |  |
|---------------------------------|-----------------|-----------------|-----------------|--|
| Technical Specification         |                 |                 |                 |  |
| Model                           | HC100C-9/7      | HC100D-9/7      | HC100E-9/7      |  |
| Voltage                         | DC12V           | DC24V           | DC48V           |  |
| Current at rated pressure       | 16.7 A          | 8.3 A           | 4.17 A          |  |
| Power at rated pressure         | ≤200W           | ≤200W           | ≤200W           |  |
| Air flow rate at rated pressure | 9L/min @700Kpa  | 9L/min @700Kpa  | 9L/min @700Kpa  |  |
| Dimension                       | 176*96*146 mm   | 176*96*146 mm   | 176*96*146 mm   |  |
| Installation size               | 70*114 mm(4xM6) | 70*114 mm(4xM6) | 70*114 mm(4xM6) |  |
| Rated speed                     | 1700rpm         | 1700rpm         | 1700rpm         |  |
| Net weight                      | 2.45 kg         | 2.45 kg         | 2.45 kg         |  |

| Technical Specification         |                   |                   |                   |  |
|---------------------------------|-------------------|-------------------|-------------------|--|
| Model                           | HC210C-11/7       | HC210D-11/7       | HC210E-11/7       |  |
| Voltage                         | 12V               | 24V               | 48V               |  |
| Current at rated pressure       | 17.5A             | 8.75A             | 4.38A             |  |
| Power at rated pressure         | ≤210W             | ≤210W             | ≤210W             |  |
| Air flow rate at rated pressure | 11 L/min @ 700Kpa | 11 L/min @ 700Kpa | 11 L/min @ 700Kpa |  |
| Dimension                       | 177*98*150 mm     | 177*98*150 mm     | 177*98*150 mm     |  |
| Installation size               | 70*114 mm(4xM6)   | 70*114 mm(4xM6)   | 70*114 mm(4xM6)   |  |
| Rated speed                     | 1700rpm           | 1700rpm           | 1700rpm           |  |
| Net weight                      | 3 kg              | 3 kg              | 3 kg              |  |
| Noise                           | ≤61dB(A)          | ≪61dB(A)          | ≪61dB(A)          |  |

| Technical Specification         |                  |                  |                  |
|---------------------------------|------------------|------------------|------------------|
| Model                           | HC280C-25/7      | HC280D-25/7      | HC280E-25/7      |
| Voltage                         | DC12V            | DC24V            | DC48V            |
| Current at rated pressure       | 30.8 A           | 15.4 A           | 7.7A             |
| Power at rated pressure         | ≤370W            | ≤370W            | ≪370W            |
| Air flow rate at rated pressure | 25L/min @ 700Kpa | 25L/min @ 700Kpa | 25L/min @ 700Kpa |
| Dimension                       | 242*104*165 mm   | 242*104*165 mm   | 242*104*165 mm   |
| Installation size               | 83*147 mm(4xM6)  | 83*147 mm(4xM6)  | 83*147 mm(4xM6)  |
| Rated speed                     | 1700rpm          | 1700rpm          | 1700rpm          |
| Net weight                      | 6.0 kg           | 6.0 kg           | 6.0 kg           |
| Noise                           | ≤62dB(A)         | ≪62dB(A)         | ≪62dB(A)         |

| Technical Specification         |                   |                   |                   |  |
|---------------------------------|-------------------|-------------------|-------------------|--|
| Model                           | HC480C-45/7       | HC480D-45/7       | HC480E-45/7       |  |
| Voltage                         | DC12V             | DC24V             | DC48V             |  |
| Current at rated pressure       | 46.66 A           | 23.33 A           | 11.66 A           |  |
| Power at rated pressure         | ≤560W             | ≤560W             | ≤560W             |  |
| Air flow rate at rated pressure | 45 L/min @ 700Kpa | 45 L/min @ 700Kpa | 45 L/min @ 700Kpa |  |
| Dimension                       | 276*133*180 mm    | 276*133*180 mm    | 276*133*180 mm    |  |
| Installation size               | 89*223 mm(4xM6)   | 89*223 mm(4xM6)   | 89*223 mm(4xM6)   |  |
| Rated speed                     | 1700rpm           | 1700rpm           | 1700rpm           |  |
| Net weight                      | 7 kg              | 7 kg              | 7 kg              |  |
| Noise                           | ≪65dB(A)          | ≤65dB(A)          | ≪65dB(A)          |  |

| Technical Specification         |                   |                   |                   |
|---------------------------------|-------------------|-------------------|-------------------|
| Model                           | HC580C-60/7       | HC580D-60/7       | HC580E-60/7       |
| Voltage                         | DC12V             | DC24V             | DC48V             |
| Current at rated pressure       | 57.5 A            | 28.7 A            | 14.3 A            |
| Power at rated pressure         | ≤690W             | ≤690W             | ≪690W             |
| Air flow rate at rated pressure | 60 L/min @ 700Kpa | 60 L/min @ 700Kpa | 60 L/min @ 700Kpa |
| Dimension                       | 276*133*202 mm    | 276*133*202 mm    | 276*133*202 mm    |
| Installation size               | 89*223 mm(4xM6)   | 89*223 mm(4xM6)   | 89*223 mm(4xM6)   |
| Rated speed                     | 1700rpm           | 1700rpm           | 1700rpm           |
| Net weight                      | 7.3 kg            | 7.3 kg            | 7.3 kg            |
| Noise                           | ≤65dB(A)          | ≤65dB(A)          | ≪65dB(A)          |

tunnin t

ΗН

| Technical Specification         |                    |                    |                    |  |
|---------------------------------|--------------------|--------------------|--------------------|--|
| Model                           | HC1100D-100/8      | HC1100E-100/8      | HC1100F-100/8      |  |
| Voltage                         | DC24V              | DC48V              | DC144V             |  |
| Current at rated pressure       | 45.8A              | 22.9A              | 7.6A               |  |
| Power at rated pressure         | ≤1100W             | ≤1100W             | ≤1100W             |  |
| Air flow rate at rated pressure | 100 L/min @ 800Kpa | 100 L/min @ 800Kpa | 100 L/min @ 800Kpa |  |
| Dimension                       | 330*167*278 mm     | 330*167*278 mm     | 330*167*278 mm     |  |
| Installation size               | 127*244 mm (4xM8)  | 127*244 mm (4xM8)  | 127*244 mm (4xM8)  |  |
| Rated speed                     | 1700rpm            | 1700rpm            | 1700rpm            |  |
| Net weight                      | 12.6 kg            | 12.6 kg            | 12.6 kg            |  |
| Noise                           | ≤68dB(A)           | ≪68dB(A)           | ≪68dB(A)           |  |

| Technical Specification         |                    |                    |                    |
|---------------------------------|--------------------|--------------------|--------------------|
| Model                           | HC1500D-120/8      | HC1500E-120/8      | HC1500F-120/8      |
| Voltage                         | DC24V              | DC48V              | DC144V             |
| Current at rated pressure       | 62.5 A             | 31.2 A             | 10.4 A             |
| Power at rated pressure         | ≤1500W             | ≤1500W             | ≤1500W             |
| Air flow rate at rated pressure | 120 L/min @ 800Kpa | 120 L/min @ 800Kpa | 120 L/min @ 800Kpa |
| Dimension                       | 330*167*278 mm     | 330*167*278 mm     | 330*167*278 mm     |
| Installation size               | 127*244 mm (4xM8)  | 127*244 mm (4xM8)  | 127*244 mm (4xM8)  |
| Rated speed                     | 1700rpm            | 1700rpm            | 1700rpm            |
| Net weight                      | 12.6 kg            | 12.6 kg            | 12.6 kg            |
| Noise                           | ≪68dB(A)           | ≤68dB(A)           | ≪68dB(A)           |