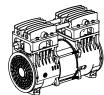

urrent at rated pressure       | 46.66 A           | 23.33 A           | 11.66 A           |  |
| Power at rated pressure         | ≤560W             | ≤560W             | ≤560W             |  |
| Air flow rate at rated pressure | 45 L/min @ 700Kpa | 45 L/min @ 700Kpa | 45 L/min @ 700Kpa |  |
| Dimension                       | 276*133*180 mm    | 276*133*180 mm    | 276*133*180 mm    |  |
| Installation size               | 89*223 mm(4xM6)   | 89*223 mm(4xM6)   | 89*223 mm(4xM6)   |  |
| Rated speed                     | 1700rpm           | 1700rpm           | 1700rpm           |  |
| Net weight                      | 7 kg              | 7 kg              | 7 kg              |  |
| Noise                           | ≪65dB(A)          | ≤65dB(A)          | ≪65dB(A)          |  |













| Technical Specification         |                   |                   |                   |
|---------------------------------|-------------------|-------------------|-------------------|
| Model                           | HC580C-60/7       | HC580D-60/7       | HC580E-60/7       |
| Voltage                         | DC12V             | DC24V             | DC48V             |
| Current at rated pressure       | 57.5 A            | 28.7 A            | 14.3 A            |
| Power at rated pressure         | ≤690W             | ≤690W             | ≪690W             |
| Air flow rate at rated pressure | 60 L/min @ 700Kpa | 60 L/min @ 700Kpa | 60 L/min @ 700Kpa |
| Dimension                       | 276*133*202 mm    | 276*133*202 mm    | 276*133*202 mm    |
| Installation size