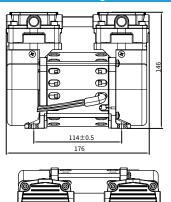

#### Feature:

Oil free operation (maintenance free)

Low vibration & noise

**DC Brushless Motor** 

Imported consumable parts

24 hours continuous & stable output

| - 3 3                           |                 |                 |                 |  |
|---------------------------------|-----------------|-----------------|-----------------|--|
| Technical Specification         |                 |                 |                 |  |
| Model                           | HC100C-9/7      | HC100D-9/7      | HC100E-9/7      |  |
| Voltage                         | DC12V           | DC24V           | DC48V           |  |
| Current at rated pressure       | 16.7 A          | 8.3 A           | 4.17 A          |  |
| Power at rated pressure         | ≤200W           | ≤200W           | ≤200W           |  |
| Air flow rate at rated pressure | 9L/min @700Kpa  | 9L/min @700Kpa  | 9L/min @700Kpa  |  |
| Dimension                       | 176*96*146 mm   | 176*96*146 mm   | 176*96*146 mm   |  |
| Installation size               | 70*114 mm(4xM6) | 70*114 mm(4xM6) | 70*114 mm(4xM6) |  |
| Rated speed                     | 1700rpm         | 1700rpm         | 1700rpm         |  |
| Net weight                      | 2.45 kg         | 2.45 kg         | 2.45 kg         |  |