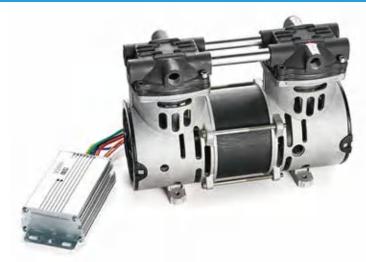

#### Feature:

Oil free operation (maintenance free)

Low vibration & noise

**DC Brushless Motor** 

Imported consumable parts

24 hours continuous & stable output

| - 3 3                           |                 |                 |                 |  |
|---------------------------------|-----------------|-----------------|-----------------|--|
| Technical Specification         |                 |                 |                 |  |
| Model                           | HC100C-9/7      | HC100D-9/7      | HC100E-9/7      |  |
| Voltage                         | DC12V           | DC24V           | DC48V           |  |
| Current at rated pressure       | 16.7 A          | 8.3 A           | 4.17 A          |  |
| Power at rated pressure         | ≤200W           | ≤200W           | ≤200W           |  |
| Air flow rate at rated pressure | 9L/min @700Kpa  | 9L/min @700Kpa  | 9L/min @700Kpa  |  |
| Dimension                       | 176*96*146 mm   | 176*96*146 mm   | 176*96*146 mm   |  |
| Installation size               | 70*114 mm(4xM6) | 70*114 mm(4xM6) | 70*114 mm(4xM6) |  |
| Rated speed                     | 1700rpm         | 1700rpm         | 1700rpm         |  |
| Net weight                      | 2.45 kg         | 2.45 kg         | 2.45 kg         |  |