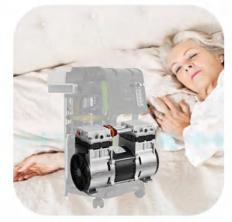

# DC Air Compressor

# application

Solar aerator

**Electric Vehicle** 

Mast

**Biology system** 

Oxygen machine

Sewage treatment

Industrial compressor

Laboratory and medical

| Technical Specification         |                |                |                |
|---------------------------------|----------------|----------------|----------------|
| Model Number                    | HC80C-17/1.4   | HC80D-17/1.4   | HC80E-17/1.4   |
| Voltage                         | DC12V          | DC24V          | DC48V          |
| Current at rated pressure       | 7.5A           | 3.75A          | 1.87A          |
| Power at rated pressure         | ≪90W           | ≪90W           | ≪90W           |
| Air flow rate at rated pressure | 17L/min@140Kpa | 17L/min@140Kpa | 17L/min@140Kpa |
| Dimension                       | 124*80*127mm   | 124*80*127mm   | 124*80*127mm   |
| Installation size               | 75*65mm        | 75*65mm        | 75*65mm        |
| Rated speed                     | 1700rpm        | 1700rpm        | 1700rpm        |
| Net weight                      | 1.5kg          | 1.5kg          | 1.5kg          |
| Noise                           | ≪48dB(A)       | ≪48dB(A)       | ≪48dB(A)       |