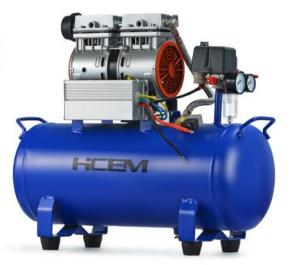

| Technical Specification         |                   |                   |                   |
|---------------------------------|-------------------|-------------------|-------------------|
| Model                           | HC480C-24L        | HC480D-24L        | HC480E-24L        |
| Voltage                         | DC12V             | DC24V             | DC48V             |
| Current at rated pressure       | 46.66 A           | 23.33 A           | 11.66 A           |
| Power at rated pressure         | ≤560W             | ≤560W             | ≪560W             |
| Air flow rate at rated pressure | 45 L/min @ 700Kpa | 45 L/min @ 700Kpa | 45 L/min @ 700Kpa |
| Dimension                       | 520*230*580 mm    | 520*230*580 mm    | 520*230*580 mm    |
| Rated speed                     | 1700rpm           | 1700rpm           | 1700rpm           |
| Net weight                      | 20 kg             | 20 kg             | 20 kg             |
| Noise                           | ≤65dB(A)          | ≤65dB(A)          | ≪65dB(A)          |