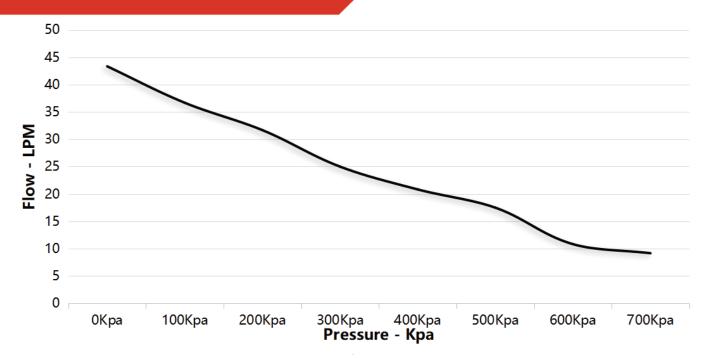

#### Feature:

Oil free operation (maintenance free)

Low vibration & noise

**DC Brushless Motor** 

Imported consumable parts

24 hours continuous & stable output

| - 3 3                           |                 |                 |                 |  |
|---------------------------------|-----------------|-----------------|-----------------|--|
| Technical Specification         |                 |                 |                 |  |
| Model                           | HC100C-9/7      | HC100D-9/7      | HC100E-9/7      |  |
| Voltage                         | DC12V           | DC24V           | DC48V           |  |
| Current at rated pressure       | 16.7 A          | 8.3 A           | 4.17 A          |  |
| Power at rated pressure         | ≤200W           | ≤200W           | ≤200W           |  |
| Air flow rate at rated pressure | 9L/min @700Kpa  | 9L/min @700Kpa  | 9L/min @700Kpa  |  |
| Dimension                       | 176*96*146 mm   | 176*96*146 mm   | 176*96*146 mm   |  |
| Installation size               | 70*114 mm(4xM6) | 70*114 mm(4xM6) | 70*114 mm(4xM6) |  |
| Rated speed                     | 1700rpm         | 1700rpm         | 1700rpm         |  |
| Net weight                      | 2.45 kg         | 2.45 kg         | 2.45 kg         |  |

| Technical Specification         |                   |                   |                   |  |
|---------------------------------|-------------------|-------------------|-------------------|--|
| Model                           | HC210C-11/7       | HC210D-11/7       | HC210E-11/7       |  |
| Voltage                         | 12V               | 24V               | 48V               |  |
| Current at rated pressure       | 17.5A             | 8.75A             | 4.38A             |  |
| Power at rated pressure         | ≤210W             | ≤210W             | ≤210W             |  |
| Air flow rate at rated pressure | 11 L/min @ 700Kpa | 11 L/min @ 700Kpa | 11 L/min @ 700Kpa |  |
| Dimension                       | 177*98*150 mm     | 177*98*150 mm     | 177*98*150 mm     |  |
| Installation size               | 70*114 mm(4xM6)   | 70*114 mm(4xM6)   | 70*114 mm(4xM6)   |  |
| Rated speed                     | 1700rpm           | 1700rpm           | 1700rpm           |  |
| Net weight                      | 3 kg              | 3 kg              | 3 kg              |  |
| Noise                           | ≤61dB(A)          | ≪61dB(A)          | ≪61dB(A)          |  |

| Technical Specification         |                  |                  |                  |
|---------------------------------|------------------|------------------|------------------|
| Model                           | HC280C-25/7      | HC280D-25/7      | HC280E-25/7      |
| Voltage                         | DC12V            | DC24V            | DC48V            |
| Current at rated pressure       | 30.8 A           | 15.4 A           | 7.7A             |
| Power at rated pressure         | ≤370W            | ≤370W            | ≪370W            |
| Air flow rate at rated pressure | 25L/min @ 700Kpa | 25L/min @ 700Kpa | 25L/min @ 700Kpa |
| Dimension                       | 242*104*165 mm   | 242*104*165 mm   | 242*104*165 mm   |
| Installation size               | 83*147 mm(4xM6)  | 83*147 mm(4xM6)  | 83*147 mm(4xM6)  |
| Rated speed                     | 1700rpm          | 1700rpm          | 1700rpm          |
| Net weight                      | 6.0 kg           | 6.0 kg           | 6.0 kg           |
| Noise                           | ≤62dB(A)         | ≪62dB(A)         | ≪62dB(A)         |

| Technical Specification         |                   |                   |                   |  |
|---------------------------------|-------------------|-------------------|-------------------|--|
| Model                           | HC480C-45/7       | HC480D-45/7       | HC480E-45/7       |  |
| Voltage                         | DC12V             | DC24V             | DC48V             |  |
| Current at rated pressure       | 46.66 A           | 23.33 A           | 11.66 A           |  |
| Power at rated pressure         | ≤560W             | ≤560W             | ≤560W             |  |
| Air flow rate at rated pressure | 45 L/min @ 700Kpa | 45 L/min @ 700Kpa | 45 L/min @ 700Kpa |  |
| Dimension                       | 276*133*180 mm    | 276*133*180 mm    | 276*133*180 mm    |  |
| Installation size               | 89*223 mm(4xM6)   | 89*223 mm(4xM6)   | 89*223 mm(4xM6)   |  |
| Rated speed                     | 1700rpm           | 1700rpm           | 1700rpm           |  |
| Net weight                      | 7 kg              | 7 kg              | 7 kg              |  |
| Noise                           | ≪65dB(A)          | ≤65dB(A)          | ≪65dB(A)          |  |

| Technical Specification         |                   |                   |                   |
|---------------------------------|-------------------|-------------------|-------------------|
| Model                           | HC580C-60/7       | HC580D-60/7       | HC580E-60/7       |
| Voltage                         | DC12V             | DC24V             | DC48V             |
| Current at rated pressure       | 57.5 A            | 28.7 A            | 14.3 A            |
| Power at rated pressure         | ≤690W             | ≤690W             | ≪690W             |
| Air flow rate at rated pressure | 60 L/min @ 700Kpa | 60 L/min @ 700Kpa | 60 L/min @ 700Kpa |
| Dimension                       | 276*133*202 mm    | 276*133*202 mm    | 276*133*202 mm    |
| Installation size               | 89*223 mm(4xM6)   | 89*223 mm(4xM6)   | 89*223 mm(4xM6)   |
| Rated speed                     | 1700rpm           | 1700rpm           | 1700rpm           |
| Net weight                      | 7.3 kg            | 7.3 kg            | 7.3 kg            |
| Noise                           | ≤65dB(A)          | ≤65dB(A)          | ≪65dB(A)          |