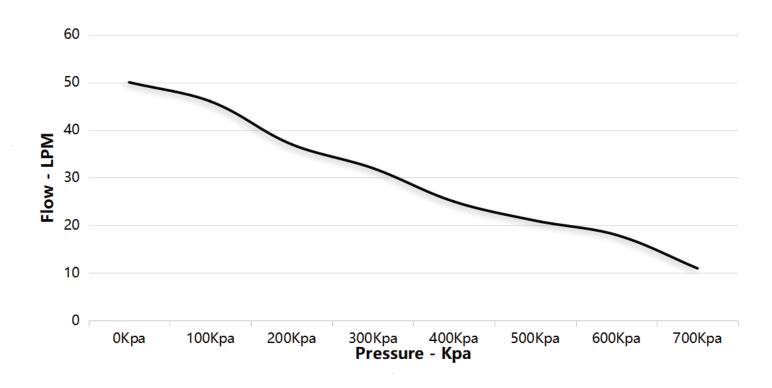

#### Feature:

Oil free operation (maintenance free)

Low vibration & noise

**DC Brushless Motor** 

Imported consumable parts

24 hours continuous & stable output

| - 3 3                           |                 |                 |                 |  |
|---------------------------------|-----------------|-----------------|-----------------|--|
| Technical Specification         |                 |                 |                 |  |
| Model                           | HC100C-9/7      | HC100D-9/7      | HC100E-9/7      |  |
| Voltage                         | DC12V           | DC24V           | DC48V           |  |
| Current at rated pressure       | 16.7 A          | 8.3 A           | 4.17 A          |  |
| Power at rated pressure         | ≤200W           | ≤200W           | ≤200W           |  |
| Air flow rate at rated pressure | 9L/min @700Kpa  | 9L/min @700Kpa  | 9L/min @700Kpa  |  |
| Dimension                       | 176*96*146 mm   | 176*96*146 mm   | 176*96*146 mm   |  |
| Installation size               | 70*114 mm(4xM6) | 70*114 mm(4xM6) | 70*114 mm(4xM6) |  |
| Rated speed                     | 1700rpm         | 1700rpm         | 1700rpm         |  |
| Net weight                      | 2.45 kg         | 2.45 kg         | 2.45 kg         |  |