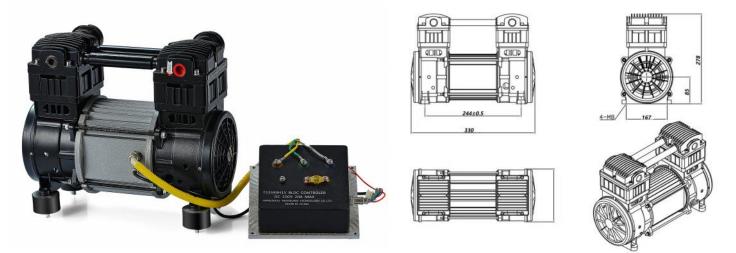

#### Feature:

Oil free operation (maintenance free)

Low vibration & noise

**DC Brushless Motor** 

Imported consumable parts

24 hours continuous & stable output

| - 3 3                           |                 |                 |                 |  |
|---------------------------------|-----------------|-----------------|-----------------|--|
| Technical Specification         |                 |                 |                 |  |
| Model                           | HC100C-9/7      | HC100D-9/7      | HC100E-9/7      |  |
| Voltage                         | DC12V           | DC24V           | DC48V           |  |
| Current at rated pressure       | 16.7 A          | 8.3 A           | 4.17 A          |  |
| Power at rated pressure         | ≤200W           | ≤200W           | ≤200W           |  |
| Air flow rate at rated pressure | 9L/min @700Kpa  | 9L/min @700Kpa  | 9L/min @700Kpa  |  |
| Dimension                       | 176*96*146 mm   | 176*96*146 mm   | 176*96*146 mm   |  |
| Installation size               | 70*114 mm(4xM6) | 70*114 mm(4xM6) | 70*114 mm(4xM6) |  |
| Rated speed                     | 1700rpm         | 1700rpm         | 1700rpm         |  |
| Net weight                      | 2.45 kg         | 2.45 kg         | 2.45 kg         |  |

| Technical Specification         |                   |                   |                   |  |
|---------------------------------|-------------------|-------------------|-------------------|--|
| Model                           | HC210C-11/7       | HC210D-11/7       | HC210E-11/7       |  |
| Voltage                         | 12V               | 24V               | 48V               |  |
| Current at rated pressure       | 17.5A             | 8.75A             | 4.38A             |  |
| Power at rated pressure         | ≤210W             | ≤210W             | ≤210W             |  |
| Air flow rate at rated pressure | 11 L/min @ 700Kpa | 11 L/min @ 700Kpa | 11 L/min @ 700Kpa |  |
| Dimension                       | 177*98*150 mm     | 177*98*150 mm     | 177*98*150 mm     |  |
| Installation size               | 70*114 mm(4xM6)   | 70*114 mm(4xM6)   | 70*114 mm(4xM6)   |  |
| Rated speed                     | 1700rpm           | 1700rpm           | 1700rpm           |  |
| Net weight                      | 3 kg              | 3 kg              | 3 kg              |  |
| Noise                           | ≤61dB(A)          | ≪61dB(A)          | ≪61dB(A)          |  |