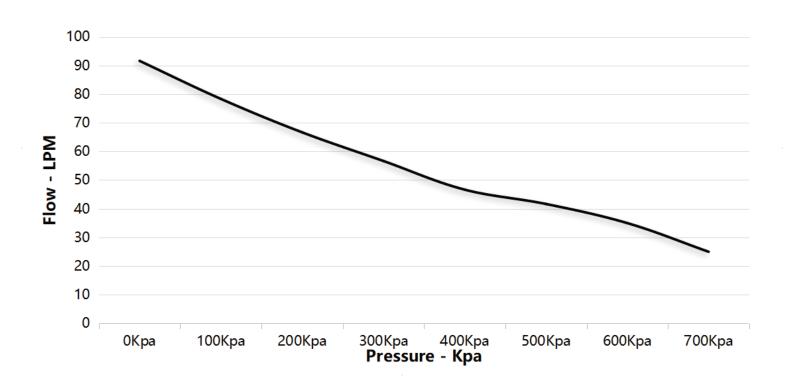

| Technical Specification         |                   |                   |                   |  |
|---------------------------------|-------------------|-------------------|-------------------|--|
| Model                           | HC480C-45/7       | HC480D-45/7       | HC480E-45/7       |  |
| Voltage                         | DC12V             | DC24V             | DC48V             |  |
| Current at rated pressure       | 46.66 A           | 23.33 A           | 11.66 A           |  |
| Power at rated pressure         | ≤560W             | ≤560W             | ≤560W             |  |
| Air flow rate at rated pressure | 45 L/min @ 700Kpa | 45 L/min @ 700Kpa | 45 L/min @ 700Kpa |  |
| Dimension                       | 276*133*180 mm    | 276*133*180 mm    | 276*133*180 mm    |  |
| Installation size               | 89*223 mm(4xM6)   | 89*223 mm(4xM6)   | 89*223 mm(4xM6)   |  |
| Rated speed                     | 1700rpm           | 1700rpm           | 1700rpm           |  |
| Net weight                      | 7 kg              | 7 kg              | 7 kg              |  |
| Noise                           | ≪65dB(A)          | ≤65dB(A)          | ≪65dB(A)          |  |