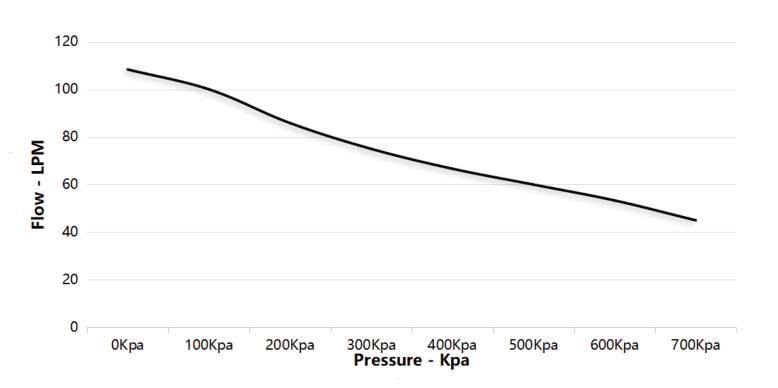

Laboratory and medical

| Technical Specification         |                |                |                |
|---------------------------------|----------------|----------------|----------------|
| Model Number                    | HC80C-17/1.4   | HC80D-17/1.4   | HC80E-17/1.4   |
| Voltage                         | DC12V          | DC24V          | DC48V          |
| Current at rated pressure       | 7.5A           | 3.75A          | 1.87A          |
| Power at rated pressure         | ≪90W           | ≪90W           | ≪90W           |
| Air flow rate at rated pressure | 17L/min@140Kpa | 17L/min@140Kpa | 17L/min@140Kpa |
| Dimension                       | 124*80*127mm   | 124*80*127mm   | 124*80*127mm   |
| Installation size               | 75*65mm        | 75*65mm        | 75*65mm        |
| Rated speed                     | 1700rpm        | 1700rpm        | 1700rpm        |
| Net weight                      | 1.5kg          | 1.5kg          | 1.5kg          |
| Noise                           | ≪48dB(A)       | ≪48dB(A)       | ≪48dB(A)       |

#### Feature:

Oil free operation (maintenance free)

Low vibration & noise

**DC Brushless Motor** 

Imported consumable parts

24 hours continuous & stable output

| - 3 3                           |                 |                 |                 |  |
|---------------------------------|-----------------|-----------------|-----------------|--|
| Technical Specification         |                 |                 |                 |  |
| Model                           | HC100C-9/7      | HC100D-9/7      | HC100E-9/7      |  |
| Voltage                         | DC12V           | DC24V           | DC48V           |  |
| Current at rated pressure       | 16.7 A          | 8.3 A           | 4.17 A          |  |
| Power at rated pressure         | ≤200W           | ≤200W           | ≤200W           |  |
| Air flow rate at rated pressure | 9L/min @700Kpa  | 9L/min @700Kpa  | 9L/min @700Kpa  |  |
| Dimension                       | 176*96*146 mm   | 176*96*146 mm   | 176*96*146 mm   |  |
| Installation size               | 70*114 mm(4xM6) | 70*114 mm(4xM6) | 70*114 mm(4xM6) |  |
| Rated speed                     | 1700rpm         | 1700rpm         | 1700rpm         |  |
| Net weight                      | 2.45 kg         | 2.45 kg         | 2.45 kg         |  |

| Technical Specification         |                   |                   |                   |  |
|---------------------------------|-------------------|-------------------|-------------------|--|
| Model                           | HC210C-11/7       | HC210D-11/7       | HC210E-11/7       |  |
| Voltage                         | 12V               | 24V               | 48V               |  |
| Current at rated pressure       | 17.5A             | 8.75A             | 4.38A             |  |
| Power at rated pressure         | ≤210W             | ≤210W             | ≤210W             |  |
| Air flow rate at rated pressure | 11 L/min @ 700Kpa | 11 L/min @ 700Kpa | 11 L/min @ 700Kpa |  |
| Dimension                       | 177*98*150 mm     | 177*98*150 mm     | 177*98*150 mm     |  |
| Installation size               | 70*114 mm(4xM6)   | 70*114 mm(4xM6)   | 70*114 mm(4xM6)   |  |
| Rated speed                     | 1700rpm           | 1700rpm           | 1700rpm           |  |
| Net weight                      | 3 kg              | 3 kg              | 3 kg              |  |
| Noise                           | ≤61dB(A)          | ≪61dB(A)          | ≪61dB(A)          |  |

| Technical Specification         |                  |                  |                  |
|---------------------------------|------------------|------------------|------------------|
| Model                           | HC280C-25/7      | HC280D-25/7      | HC280E-25/7      |
| Voltage                         | DC12V            | DC24V            | DC48V            |
| Current at rated pressure       | 30.8 A           | 15.4 A           | 7.7A             |
| Power at rated pressure         | ≤370W            | ≤370W            | ≪370W            |
| Air flow rate at rated pressure | 25L/min @ 700Kpa | 25L/min @ 700Kpa | 25L/min @ 700Kpa |
| Dimension                       | 242*104*165 mm   | 242*104*165 mm   | 242*104*165 mm   |
| Installation size               | 83*147 mm(4xM6)  | 83*147 mm(4xM6)  | 83*147 mm(4xM6)  |
| Rated speed                     | 1700rpm          | 1700rpm          | 1700rpm          |
| Net weight                      | 6.0 kg           | 6.0 kg           | 6.0 kg           |
| Noise                           | ≤62dB(A)         | ≪62dB(A)         | ≪62dB(A)         |

| Technical Specification         |                   |                   |                   |  |
|---------------------------------|-------------------|-------------------|-------------------|--|
| Model                           | HC480C-45/7       | HC480D-45/7       | HC480E-45/7       |  |
| Voltage                         | DC12V             | DC24V             | DC48V             |  |
| Current at rated pressure       | 46.66 A           | 23.33 A           | 11.66 A           |  |
| Power at rated pressure         | ≤560W             | ≤560W             | ≤560W             |  |
| Air flow rate at rated pressure | 45 L/min @ 700Kpa | 45 L/min @ 700Kpa | 45 L/min @ 700Kpa |  |
| Dimension                       | 276*133*180 mm    | 276*133*180 mm    | 276*133*180 mm    |  |
| Installation size               | 89*223 mm(4xM6)   | 89*223 mm(4xM6)   | 89*223 mm(4xM6)   |  |
| Rated speed                     | 1700rpm           | 1700rpm           | 1700rpm           |  |
| Net weight                      | 7 kg              | 7 kg              | 7 kg              |  |
| Noise                           | ≪65dB(A)          | ≤65dB(A)          | ≪65dB(A)          |  |

| Technical Specification         |                   |                   |                   |
|---------------------------------|-------------------|-------------------|-------------------|
| Model                           | HC580C-60/7       | HC580D-60/7       | HC580E-60/7       |
| Voltage                         | DC12V             | DC24V             | DC48V             |
| Current at rated pressure       | 57.5 A            | 28.7 A            | 14.3 A            |
| Power at rated pressure         | ≤690W             | ≤690W             | ≪690W             |
| Air flow rate at rated pressure | 60 L/min @ 700Kpa | 60 L/min @ 700Kpa | 60 L/min @ 700Kpa |
| Dimension                       | 276*133*202 mm    | 276*133*202 mm    | 276*133*202 mm    |
| Installation size               | 89*223 mm(4xM6)   | 89*223 mm(4xM6)   | 89*223 mm(4xM6)   |
| Rated speed                     | 1700rpm           | 1700rpm           | 1700rpm           |
| Net weight                      | 7.3 kg            | 7.3 kg            | 7.3 kg            |
| Noise                           | ≤65dB(A)          | ≤65dB(A)          | ≪65dB(A)          |

tunnin t

ΗН

| Technical Specification         |                    |                    |                    |  |
|---------------------------------|--------------------|--------------------|--------------------|--|
| Model                           | HC1100D-100/8      | HC1100E-100/8      | HC1100F-100/8      |  |
| Voltage                         | DC24V              | DC48V              | DC144V             |  |
| Current at rated pressure       | 45.8A              | 22.9A              | 7.6A               |  |
| Power at rated pressure         | ≤1100W             | ≤1100W             | ≤1100W             |  |
| Air flow rate at rated pressure | 100 L/min @ 800Kpa | 100 L/min @ 800Kpa | 100 L/min @ 800Kpa |  |
| Dimension                       | 330*167*278 mm     | 330*167*278 mm     | 330*167*278 mm     |  |
| Installation size               | 127*244 mm (4xM8)  | 127*244 mm (4xM8)  | 127*244 mm (4xM8)  |  |
| Rated speed                     | 1700rpm            | 1700rpm            | 1700rpm            |  |
| Net weight                      | 12.6 kg            | 12.6 kg            | 12.6 kg            |  |
| Noise                           | ≤68dB(A)           | ≪68dB(A)           | ≪68dB(A)           |  |

| Technical Specification         |                    |                    |                    |
|---------------------------------|--------------------|--------------------|--------------------|
| Model                           | HC1500D-120/8      | HC1500E-120/8      | HC1500F-120/8      |
| Voltage                         | DC24V              | DC48V              | DC144V             |
| Current at rated pressure       | 62.5 A             | 31.2 A             | 10.4 A             |
| Power at rated pressure         | ≤1500W             | ≤1500W             | ≤1500W             |
| Air flow rate at rated pressure | 120 L/min @ 800Kpa | 120 L/min @ 800Kpa | 120 L/min @ 800Kpa |
| Dimension                       | 330*167*278 mm     | 330*167*278 mm     | 330*167*278 mm     |
| Installation size               | 127*244 mm (4xM8)  | 127*244 mm (4xM8)  | 127*244 mm (4xM8)  |
| Rated speed                     | 1700rpm            | 1700rpm            | 1700rpm            |
| Net weight                      | 12.6 kg            | 12.6 kg            | 12.6 kg            |
| Noise                           | ≪68dB(A)           | ≤68dB(A)           | ≪68dB(A)           |