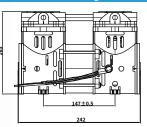

| Technical Specification         |                  |                  |                  |
|---------------------------------|------------------|------------------|------------------|
| Model                           | HC280C-25/7      | HC280D-25/7      | HC280E-25/7      |
| Voltage                         | DC12V            | DC24V            | DC48V            |
| Current at rated pressure       | 30.8 A           | 15.4 A           | 7.7A             |
| Power at rated pressure         | ≤370W            | ≤370W            | ≪370W            |
| Air flow rate at rated pressure | 25L/min @ 700Kpa | 25L/min @ 700Kpa | 25L/min @ 700Kpa |
| Dimension                       | 242*104*165 mm   | 242*104*165 mm   | 242*104*165 mm   |
| Installation size               | 83*147 mm(4xM6)  | 83*147 mm(4xM6)  | 83*147 mm(4xM6)  |
| Rated speed                     | 1700rpm          | 1700rpm          | 1700rpm          |
| Net weight                      | 6.0 kg           | 6.0 kg           | 6.0 kg           |
| Noise                           | ≤62dB(A)         | ≪62dB(A)         | ≪62dB(A)         |