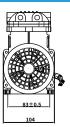

Laboratory and medical

| Technical Specification         |                |                |                |
|---------------------------------|----------------|----------------|----------------|
| Model Number                    | HC80C-17/1.4   | HC80D-17/1.4   | HC80E-17/1.4   |
| Voltage                         | DC12V          | DC24V          | DC48V          |
| Current at rated pressure       | 7.5A           | 3.75A          | 1.87A          |
| Power at rated pressure         | ≪90W           | ≪90W           | ≪90W           |
| Air flow rate at rated pressure | 17L/min@140Kpa | 17L/min@140Kpa | 17L/min@140Kpa |
| Dimension                       | 124*80*127mm   | 124*80*127mm   | 124*80*127mm   |
| Installation size               | 75*65mm        | 75*65mm        | 75*65mm        |
| Rated speed                     | 1700rpm        | 1700rpm        | 1700rpm        |
| Net weight                      | 1.5kg          | 1.5kg          | 1.5kg          |
| Noise                           | ≪48dB(A)       | ≪48dB(A)       | ≪48dB(A)       |