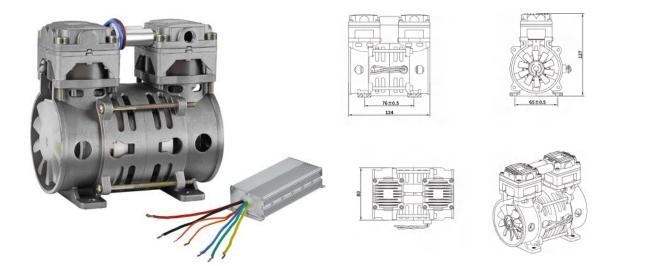

Laboratory and medical

| Technical Specification         |                |                |                |
|---------------------------------|----------------|----------------|----------------|
| Model Number                    | HC80C-17/1.4   | HC80D-17/1.4   | HC80E-17/1.4   |
| Voltage                         | DC12V          | DC24V          | DC48V          |
| Current at rated pressure       | 7.5A           | 3.75A          | 1.87A          |
| Power at rated pressure         | ≪90W           | ≪90W           | ≪90W           |
| Air flow rate at rated pressure | 17L/min@140Kpa | 17L/min@140Kpa | 17L/min@140Kpa |
| Dimension                       | 124*80*127mm   | 124*80*127mm   | 124*80*127mm   |
| Installation size               | 75*65mm        | 75*65mm        | 75*65mm        |
| Rated speed                     | 1700rpm        | 1700rpm        | 1700rpm        |
| Net weight                      | 1.5kg          | 1.5kg          | 1.5kg          |
| Noise                           | ≪48dB(A)       | ≪48dB(A)       | ≪48dB(A)       |