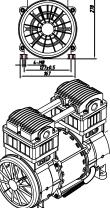

tunnin t

ΗН

| Technical Specification         |                    |                    |                    |  |
|---------------------------------|--------------------|--------------------|--------------------|--|
| Model                           | HC1100D-100/8      | HC1100E-100/8      | HC1100F-100/8      |  |
| Voltage                         | DC24V              | DC48V              | DC144V             |  |
| Current at rated pressure       | 45.8A              | 22.9A              | 7.6A               |  |
| Power at rated pressure         | ≤1100W             | ≤1100W             | ≤1100W             |  |
| Air flow rate at rated pressure | 100 L/min @ 800Kpa | 100 L/min @ 800Kpa | 100 L/min @ 800Kpa |  |
| Dimension                       | 330*167*278 mm     | 330*167*278 mm     | 330*167*278 mm     |  |
| Installation size               | 127*244 mm (4xM8)  | 127*244 mm (4xM8)  | 127*244 mm (4xM8)  |  |
| Rated speed                     | 1700rpm            | 1700rpm            | 1700rpm            |  |
| Net weight                      | 12.6 kg            | 12.6 kg            | 12.6 kg            |  |
| Noise                           | ≤68dB(A)           | ≪68dB(A)           | ≪68dB(A)           |  |

| Technical Specification         |                    |                    |                    |
|---------------------------------|--------------------|--------------------|--------------------|
| Model                           | HC1500D-120/8      | HC1500E-120/8      | HC1500F-120/8      |
| Voltage                         | DC24V              | DC48V              | DC144V             |
| Current at rated pressure       | 62.5 A             | 31.2 A             | 10.4 A             |
| Power at rated pressure         | ≤1500W             | ≤1500W             | ≤1500W             |
| Air flow rate at rated pressure | 120 L/min @ 800Kpa | 120 L/min @ 800Kpa | 120 L/min @ 800Kpa |
| Dimension                       | 330*167*278 mm     | 330*167*278 mm     | 330*167*278 mm     |
| Installation size               | 127*244 mm (4xM8)  | 127*244 mm (4xM8)  | 127*244 mm (4xM8)  |
| Rated speed                     | 1700rpm            | 1700rpm            | 1700rpm            |
| Net weight                      | 12.6 kg            | 12.6 kg            | 12.6 kg            |
| Noise                           | ≪68dB(A)           | ≤68dB(A)           | ≪68dB(A)           |