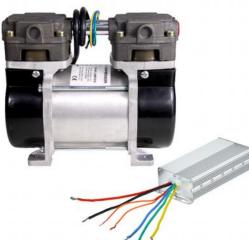

#### Feature:

Oil free operation (maintenance free)

Low vibration & noise

**DC Brushless Motor** 

Imported consumable parts

24 hours continuous & stable output

| - 3 3                           |                 |                 |                 |  |
|---------------------------------|-----------------|-----------------|-----------------|--|
| Technical Specification         |                 |                 |                 |  |
| Model                           | HC100C-9/7      | HC100D-9/7      | HC100E-9/7      |  |
| Voltage                         | DC12V           | DC24V           | DC48V           |  |
| Current at rated pressure       | 16.7 A          | 8.3 A           | 4.17 A          |  |
| Power at rated pressure         | ≤200W           | ≤200W           | ≤200W           |  |
| Air flow rate at rated pressure | 9L/min @700Kpa  | 9L/min @700Kpa  | 9L/min @700Kpa  |  |
| Dimension                       | 176*96*146 mm   | 176*96*146 mm   | 176*96*146 mm   |  |
| Installation size               | 70*114 mm(4xM6) | 70*114 mm(4xM6) | 70*114 mm(4xM6) |  |
| Rated speed                     | 1700rpm         | 1700rpm         | 1700rpm         |  |
| Net weight                      | 2.45 kg         | 2.45 kg         | 2.45 kg         |  |