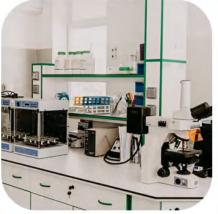

# application

Solar aerator

**Electric Vehicle** 

Mast

**Biology system** 

Oxygen machine

Sewage treatment

Industrial compressor

Laboratory and medical

| Technical Specification         |                |                |                |
|---------------------------------|----------------|----------------|----------------|
| Model Number                    | HC80C-17/1.4   | HC80D-17/1.4   | HC80E-17/1.4   |
| Voltage                         | DC12V          | DC24V          | DC48V          |
| Current at rated pressure       | 7.5A           | 3.75A          | 1.87A          |
| Power at rated pressure         | ≪90W           | ≪90W           | ≪90W           |
| Air flow rate at rated pressure | 17L/min@140Kpa | 17L/min@140Kpa | 17L/min@140Kpa |
| Dimension                       | 124*80*127mm   | 124*80*127mm   | 124*80*127mm   |
| Installation size               | 75*65mm        | 75*65mm        | 75*65mm        |
| Rated speed                     | 1700rpm        | 1700rpm        | 1700rpm        |
| Net weight                      | 1.5kg          | 1.5kg          | 1.5kg          |
| Noise                           | ≪48dB(A)       | ≪48dB(A)       | ≪48dB(A)       |