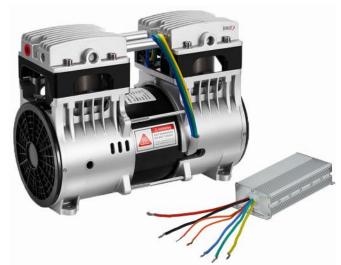

tunnin t

ΗН

| Technical Specification         |                    |                    |                    |  |
|---------------------------------|--------------------|--------------------|--------------------|--|
| Model                           | HC1100D-100/8      | HC1100E-100/8      | HC1100F-100/8      |  |
| Voltage                         | DC24V              | DC48V              | DC144V             |  |
| Current at rated pressure       | 45.8A              | 22.9A              | 7.6A               |  |
| Power at rated pressure         | ≤1100W             | ≤1100W             | ≤1100W             |  |
| Air flow rate at rated pressure | 100 L/min @ 800Kpa | 100 L/min @ 800Kpa | 100 L/min @ 800Kpa |  |
| Dimension                       | 330*167*278 mm     | 330*167*278 mm     | 330*167*278 mm     |  |
| Installation size               | 127*244 mm (4xM8)  | 127*244 mm (4xM8)  | 127*244 mm (4xM8)  |  |
| Rated speed                     | 1700rpm            | 1700rpm            | 1700rpm            |  |
| Net weight                      | 12.6 kg            | 12.6 kg            | 12.6 kg            |  |
| Noise                           | ≤68dB(A)           | ≪68dB(A)           | ≪68dB(A)           |  |

| Technical Specification         |                    |                    |                    |
|---------------------------------|--------------------|--------------------|--------------------|
| Model                           | HC1500D-120/8      | HC1500E-120/8      | HC1500F-120/8      |
| Voltage                         | DC24V              | DC48V              | DC144V             |
| Current at rated pressure       | 62.5 A             | 31.2 A             | 10.4 A             |
| Power at rated pressure         | ≤1500W             | ≤1500W             | ≤1500W             |
| Air flow rate at rated pressure | 120 L/min @ 800Kpa | 120 L/min @ 800Kpa | 120 L/min @ 800Kpa |
| Dimension                       | 330*167*278 mm     | 330*167*278 mm     | 330*167*278 mm     |
| Installation size               | 127*244 mm (4xM8)  | 127*244 mm (4xM8)  | 127*244 mm (4xM8)  |
| Rated speed                     | 1700rpm            | 1700rpm            | 1700rpm            |
| Net weight                      | 12.6 kg            | 12.6 kg            | 12.6 kg            |
| Noise                           | ≪68dB(A)           | ≤68dB(A)           | ≪68dB(A)           |