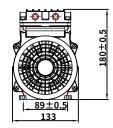

| Technical Specification         |                   |                   |                   |  |
|---------------------------------|-------------------|-------------------|-------------------|--|
| Model                           | HC480C-45/7       | HC480D-45/7       | HC480E-45/7       |  |
| Voltage                         | DC12V             | DC24V             | DC48V             |  |
| Current at rated pressure       | 46.66 A           | 23.33 A           | 11.66 A           |  |
| Power at rated pressure         | ≤560W             | ≤560W             | ≤560W             |  |
| Air flow rate at rated pressure | 45 L/min @ 700Kpa | 45 L/min @ 700Kpa | 45 L/min @ 700Kpa |  |
| Dimension                       | 276*133*180 mm    | 276*133*180 mm    | 276*133*180 mm    |  |
| Installation size               | 89*223 mm(4xM6)   | 89*223 mm(4xM6)   | 89*223 mm(4xM6)   |  |
| Rated speed                     | 1700rpm           | 1700rpm           | 1700rpm           |  |
| Net weight                      | 7 kg              | 7 kg              | 7 kg              |  |
| Noise                           | ≪65dB(A)          | ≤65dB(A)          | ≪65dB(A)          |  |