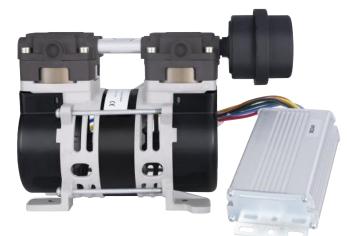

#### Feature:

Oil free operation (maintenance free)

Low vibration & noise

**DC Brushless Motor** 

Imported consumable parts

24 hours continuous & stable output

| - 3 3                           |                 |                 |                 |  |
|---------------------------------|-----------------|-----------------|-----------------|--|
| Technical Specification         |                 |                 |                 |  |
| Model                           | HC100C-9/7      | HC100D-9/7      | HC100E-9/7      |  |
| Voltage                         | DC12V           | DC24V           | DC48V           |  |
| Current at rated pressure       | 16.7 A          | 8.3 A           | 4.17 A          |  |
| Power at rated pressure         | ≤200W           | ≤200W           | ≤200W           |  |
| Air flow rate at rated pressure | 9L/min @700Kpa  | 9L/min @700Kpa  | 9L/min @700Kpa  |  |
| Dimension                       | 176*96*146 mm   | 176*96*146 mm   | 176*96*146 mm   |  |
| Installation size               | 70*114 mm(4xM6) | 70*114 mm(4xM6) | 70*114 mm(4xM6) |  |
| Rated speed                     | 1700rpm         | 1700rpm         | 1700rpm         |  |
| Net weight                      | 2.45 kg         | 2.45 kg         | 2.45 kg         |  |

# Controller