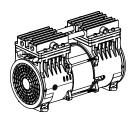

#### Feature:

Oil free operation (maintenance free)

Low vibration & noise

**DC Brushless Motor** 

Imported consumable parts

24 hours continuous & stable output

| - 3 3                           |                 |                 |                 |  |
|---------------------------------|-----------------|-----------------|-----------------|--|
| Technical Specification         |                 |                 |                 |  |
| Model                           | HC100C-9/7      | HC100D-9/7      | HC100E-9/7      |  |
| Voltage                         | DC12V           | DC24V           | DC48V           |  |
| Current at rated pressure       | 16.7 A          | 8.3 A           | 4.17 A          |  |
| Power at rated pressure         | ≤200W           | ≤200W           | ≤200W           |  |
| Air flow rate at rated pressure | 9L/min @700Kpa  | 9L/min @700Kpa  | 9L/min @700Kpa  |  |
| Dimension                       | 176*96*146 mm   | 176*96*146 mm   | 176*96*146 mm   |  |
| Installation size               | 70*114 mm(4xM6) | 70*114 mm(4xM6) | 70*114 mm(4xM6) |  |
| Rated speed                     | 1700rpm         | 1700rpm         | 1700rpm         |  |
| Net weight                      | 2.45 kg         | 2.45 kg         | 2.45 kg         |  |

| Technical Specification         |                   |                   |                   |  |
|---------------------------------|-------------------|-------------------|-------------------|--|
| Model                           | HC210C-11/7       | HC210D-11/7       | HC210E-11/7       |  |
| Voltage                         | 12V               | 24V               | 48V               |  |
| Current at rated pressure       | 17.5A             | 8.75A             | 4.38A             |  |
| Power at rated pressure         | ≤210W             | ≤210W             | ≤210W             |  |
| Air flow rate at rated pressure | 11 L/min @ 700Kpa | 11 L/min @ 700Kpa | 11 L/min @ 700Kpa |  |
| Dimension                       | 177*98*150 mm     | 177*98*150 mm     | 177*98*150 mm     |  |
| Installation size               | 70*114 mm(4xM6)   | 70*114 mm(4xM6)   | 70*114 mm(4xM6)   |  |
| Rated speed                     | 1700rpm           | 1700rpm           | 1700rpm           |  |
| Net weight                      | 3 kg              | 3 kg              | 3 kg              |  |
| Noise                           | ≤61dB(A)          | ≪61dB(A)          | ≪61dB(A)          |  |

| Technical Specification         |                  |                  |                  |
|---------------------------------|------------------|------------------|------------------|
| Model                           | HC280C-25/7      | HC280D-25/7      | HC280E-25/7      |
| Voltage                         | DC12V            | DC24V            | DC48V            |
| Current at rated pressure       | 30.8 A           | 15.4 A           | 7.7A             |
| Power at rated pressure         | ≤370W            | ≤370W            | ≪370W            |
| Air flow rate at rated pressure | 25L/min @ 700Kpa | 25L/min @ 700Kpa | 25L/min @ 700Kpa |
| Dimension                       | 242*104*165 mm   | 242*104*165 mm   | 242*104*165 mm   |
| Installation size               | 83*147 mm(4xM6)  | 83*147 mm(4xM6)  | 83*147 mm(4xM6)  |
| Rated speed                     | 1700rpm          | 1700rpm          | 1700rpm          |
| Net weight                      | 6.0 kg           | 6.0 kg           | 6.0 kg           |
| Noise                           | ≤62dB(A)         | ≪62dB(A)         | ≪62dB(A)         |

| Technical Specification         |                   |                   |                   |  |
|---------------------------------|-------------------|-------------------|-------------------|--|
| Model                           | HC480C-45/7       | HC480D-45/7       | HC480E-45/7       |  |
| Voltage                         | DC12V             | DC24V             | DC48V             |  |
| Current at rated pressure       | 46.66 A           | 23.33 A           | 11.66 A           |  |
| Power at rated pressure         | ≤560W             | ≤560W             | ≤560W             |  |
| Air flow rate at rated pressure | 45 L/min @ 700Kpa | 45 L/min @ 700Kpa | 45 L/min @ 700Kpa |  |
| Dimension                       | 276*133*180 mm    | 276*133*180 mm    | 276*133*180 mm    |  |
| Installation size               | 89*223 mm(4xM6)   | 89*223 mm(4xM6)   | 89*223 mm(4xM6)   |  |
| Rated speed                     | 1700rpm           | 1700rpm           | 1700rpm           |  |
| Net weight                      | 7 kg              | 7 kg              | 7 kg              |  |
| Noise                           | ≪65dB(A)          | ≤65dB(A)          | ≪65dB(A)          |  |

| Technical Specification         |                   |                   |                   |
|---------------------------------|-------------------|-------------------|-------------------|
| Model                           | HC580C-60/7       | HC580D-60/7       | HC580E-60/7       |
| Voltage                         | DC12V             | DC24V             | DC48V             |
| Current at rated pressure       | 57.5 A            | 28.7 A            | 14.3 A            |
| Power at rated pressure         | ≤690W             | ≤690W             | ≪690W             |
| Air flow rate at rated pressure | 60 L/min @ 700Kpa | 60 L/min @ 700Kpa | 60 L/min @ 700Kpa |
| Dimension                       | 276*133*202 mm    | 276*133*202 mm    | 276*133*202 mm    |
| Installation size               | 89*223 mm(4xM6)   | 89*223 mm(4xM6)   | 89*223 mm(4xM6)   |
| Rated speed                     | 1700rpm           | 1700rpm           | 1700rpm           |
| Net weight                      | 7.3 kg            | 7.3 kg            | 7.3 kg            |
| Noise                           | ≤65dB(A)          | ≤65dB(A)          | ≪65dB(A)          |