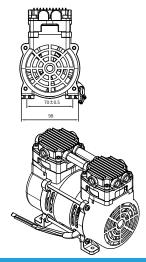

Laboratory and medical

| Technical Specification         |                |                |                |
|---------------------------------|----------------|----------------|----------------|
| Model Number                    | HC80C-17/1.4   | HC80D-17/1.4   | HC80E-17/1.4   |
| Voltage                         | DC12V          | DC24V          | DC48V          |
| Current at rated pressure       | 7.5A           | 3.75A          | 1.87A          |
| Power at rated pressure         | ≪90W           | ≪90W           | ≪90W           |
| Air flow rate at rated pressure | 17L/min@140Kpa | 17L/min@140Kpa | 17L/min@140Kpa |
| Dimension                       | 124*80*127mm   | 124*80*127mm   | 124*80*127mm   |
| Installation size               | 75*65mm        | 75*65mm        | 75*65mm        |
| Rated speed                     | 1700rpm        | 1700rpm        | 1700rpm        |
| Net weight                      | 1.5kg          | 1.5kg          | 1.5kg          |
| Noise                           | ≪48dB(A)       | ≪48dB(A)       | ≪48dB(A)       |