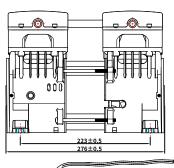

| Technical Specification         |                   |                   |                   |  |
|---------------------------------|-------------------|-------------------|-------------------|--|
| Model                           | HC480C-45/7       | HC480D-45/7       | HC480E-45/7       |  |
| Voltage                         | DC12V             | DC24V             | DC48V             |  |
| Current at rated pressure       | 46.66 A           | 23.33 A           | 11.66 A           |  |
| Power at rated pressure         | ≤560W             | ≤560W             | ≤560W             |  |
| Air flow rate at rated pressure | 45 L/min @ 700Kpa | 45 L/min @ 700Kpa | 45 L/min @ 700Kpa |  |
| Dimension                       | 276*133*180 mm    | 276*133*180 mm    | 276*133*180 mm    |  |
| Installation size               | 89*223 mm(4xM6)   | 89*223 mm(4xM6)   | 89*223 mm(4xM6)   |  |
| Rated speed                     | 1700rpm           | 1700rpm           | 1700rpm           |  |
| Net weight                      | 7 kg              | 7 kg              | 7 kg              |  |
| Noise                           | ≪65dB(A)          | ≤65dB(A)          | ≪65dB(A)          |  |

| Technical Specification         |                   |                   |                   |
|---------------------------------|-------------------|-------------------|-------------------|
| Model                           | HC580C-60/7       | HC580D-60/7       | HC580E-60/7       |
| Voltage                         | DC12V             | DC24V             | DC48V             |
| Current at rated pressure       | 57.5 A            | 28.7 A            | 14.3 A            |
| Power at rated pressure         | ≤690W             | ≤690W             | ≪690W             |
| Air flow rate at rated pressure | 60 L/min @ 700Kpa | 60 L/min @ 700Kpa | 60 L/min @ 700Kpa |
| Dimension                       | 276*133*202 mm    | 276*133*202 mm    | 276*133*202 mm    |
| Installation size               | 89*223 mm(4xM6)   | 89*223 mm(4xM6)   | 89*223 mm(4xM6)   |
| Rated speed                     | 1700rpm           | 1700rpm           | 1700rpm           |
| Net weight                      | 7.3 kg            | 7.3 kg            | 7.3 kg            |
| Noise                           | ≤65dB(A)          | ≤65dB(A)          | ≪65dB(A)          |