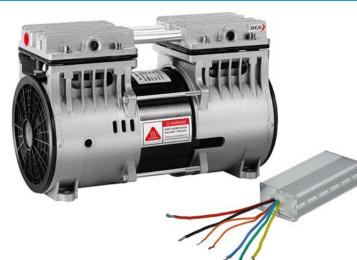

# DC Air Compressor

#### Feature:

Oil free operation (maintenance free)

Low vibration & noise

**DC Brushless Motor** 

Imported consumable parts

24 hours continuous & stable output

| - 3 3                           |                 |                 |                 |  |
|---------------------------------|-----------------|-----------------|-----------------|--|
| Technical Specification         |                 |                 |                 |  |
| Model                           | HC100C-9/7      | HC100D-9/7      | HC100E-9/7      |  |
| Voltage                         | DC12V           | DC24V           | DC48V           |  |
| Current at rated pressure       | 16.7 A          | 8.3 A           | 4.17 A          |  |
| Power at rated pressure         | ≤200W           | ≤200W           | ≤200W           |  |
| Air flow rate at rated pressure | 9L/min @700Kpa  | 9L/min @700Kpa  | 9L/min @700Kpa  |  |
| Dimension                       | 176*96*146 mm   | 176*96*146 mm   | 176*96*146 mm   |  |
| Installation size               | 70*114 mm(4xM6) | 70*114 mm(4xM6) | 70*114 mm(4xM6) |  |
| Rated speed                     | 1700rpm         | 1700rpm         | 1700rpm         |  |
| Net weight                      | 2.45 kg         | 2.45 kg         | 2.45 kg         |  |