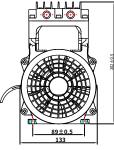

#### Feature:

Oil free operation (maintenance free)

Low vibration & noise

**DC Brushless Motor** 

Imported consumable parts

24 hours continuous & stable output

| - 3 3                           |                 |                 |                 |  |
|---------------------------------|-----------------|-----------------|-----------------|--|
| Technical Specification         |                 |                 |                 |  |
| Model                           | HC100C-9/7      | HC100D-9/7      | HC100E-9/7      |  |
| Voltage                         | DC12V           | DC24V           | DC48V           |  |
| Current at rated pressure       | 16.7 A          | 8.3 A           | 4.17 A          |  |
| Power at rated pressure         | ≤200W           | ≤200W           | ≤200W           |  |
| Air flow rate at rated pressure | 9L/min @700Kpa  | 9L/min @700Kpa  | 9L/min @700Kpa  |  |
| Dimension                       | 176*96*146 mm   | 176*96*146 mm   | 176*96*146 mm   |  |
| Installation size               | 70*114 mm(4xM6) | 70*114 mm(4xM6) | 70*114 mm(4xM6) |  |
| Rated speed                     | 1700rpm         | 1700rpm         | 1700rpm         |  |
| Net weight                      | 2.45 kg         | 2.45 kg         | 2.45 kg         |  |

| Technical Specification         |                   |                   |                   |  |
|---------------------------------|-------------------|-------------------|-------------------|--|
| Model                           | HC210C-11/7       | HC210D-11/7       | HC210E-11/7       |  |
| Voltage                         | 12V               | 24V               | 48V               |  |
| Current at rated pressure       | 17.5A             | 8.75A             | 4.38A             |  |
| Power at rated pressure         | ≤210W             | ≤210W             | ≤210W             |  |
| Air flow rate at rated pressure | 11 L/min @ 700Kpa | 11 L/min @ 700Kpa | 11 L/min @ 700Kpa |  |
| Dimension                       | 177*98*150 mm     | 177*98*150 mm     | 177*98*150 mm     |  |
| Installation size               | 70*114 mm(4xM6)   | 70*114 mm(4xM6)   | 70*114 mm(4xM6)   |  |
| Rated speed                     | 1700rpm           | 1700rpm           | 1700rpm           |  |
| Net weight                      | 3 kg              | 3 kg              | 3 kg              |  |
| Noise                           | ≤61dB(A)          | ≪61dB(A)          | ≪61dB(A)          |  |