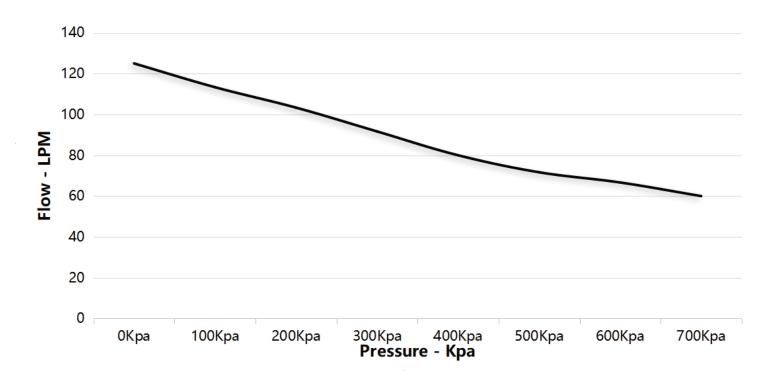

#### Feature:

Oil free operation (maintenance free)

Low vibration & noise

**DC Brushless Motor** 

Imported consumable parts

24 hours continuous & stable output

| - 3 3                           |                 |                 |                 |  |
|---------------------------------|-----------------|-----------------|-----------------|--|
| Technical Specification         |                 |                 |                 |  |
| Model                           | HC100C-9/7      | HC100D-9/7      | HC100E-9/7      |  |
| Voltage                         | DC12V           | DC24V           | DC48V           |  |
| Current at rated pressure       | 16.7 A          | 8.3 A           | 4.17 A          |  |
| Power at rated pressure         | ≤200W           | ≤200W           | ≤200W           |  |
| Air flow rate at rated pressure | 9L/min @700Kpa  | 9L/min @700Kpa  | 9L/min @700Kpa  |  |
| Dimension                       | 176*96*146 mm   | 176*96*146 mm   | 176*96*146 mm   |  |
| Installation size               | 70*114 mm(4xM6) | 70*114 mm(4xM6) | 70*114 mm(4xM6) |  |
| Rated speed                     | 1700rpm         | 1700rpm         | 1700rpm         |  |
| Net weight                      | 2.45 kg         | 2.45 kg         | 2.45 kg         |  |

| Technical Specification         |                   |                   |                   |  |
|---------------------------------|-------------------|-------------------|-------------------|--|
| Model                           | HC210C-11/7       | HC210D-11/7       | HC210E-11/7       |  |
| Voltage                         | 12V               | 24V               | 48V               |  |
| Current at rated pressure       | 17.5A             | 8.75A             | 4.38A             |  |
| Power at rated pressure         | ≤210W             | ≤210W             | ≤210W             |  |
| Air flow rate at rated pressure | 11 L/min @ 700Kpa | 11 L/min @ 700Kpa | 11 L/min @ 700Kpa |  |
| Dimension                       | 177*98*150 mm     | 177*98*150 mm     | 177*98*150 mm     |  |
| Installation size               | 70*114 mm(4xM6)   | 70*114 mm(4xM6)   | 70*114 mm(4xM6)   |  |
| Rated speed                     | 1700rpm           | 1700rpm           | 1700rpm           |  |
| Net weight                      | 3 kg              | 3 kg              | 3 kg              |  |
| Noise                           | ≤61dB(A)          | ≪61dB(A)          | ≪61dB(A)          |  |

| Technical Specification         |                  |                  |                  |
|---------------------------------|------------------|------------------|------------------|
| Model                           | HC280C-25/7      | HC280D-25/7      | HC280E-25/7      |
| Voltage                         | DC12V            | DC24V            | DC48V            |
| Current at rated pressure       | 30.8 A           | 15.4 A           | 7.7A             |
| Power at rated pressure         | ≤370W            | ≤370W            | ≪370W            |
| Air flow rate at rated pressure | 25L/min @ 700Kpa | 25L/min @ 700Kpa | 25L/min @ 700Kpa |
| Dimension                       | 242*104*165 mm   | 242*104*165 mm   | 242*104*165 mm   |
| Installation size               | 83*147 mm(4xM6)  | 83*147 mm(4xM6)  | 83*147 mm(4xM6)  |
| Rated speed                     | 1700rpm          | 1700rpm          | 1700rpm          |
| Net weight                      | 6.0 kg           | 6.0 kg           | 6.0 kg           |
| Noise                           | ≤62dB(A)         | ≪62dB(A)         | ≪62dB(A)         |

| Technical Specification         |                   |                   |                   |  |
|---------------------------------|-------------------|-------------------|-------------------|--|
| Model                           | HC480C-45/7       | HC480D-45/7       | HC480E-45/7       |  |
| Voltage                         | DC12V             | DC24V             | DC48V             |  |
| Current at rated pressure       | 46.66 A           | 23.33 A           | 11.66 A           |  |
| Power at rated pressure         | ≤560W             | ≤560W             | ≤560W             |  |
| Air flow rate at rated pressure | 45 L/min @ 700Kpa | 45 L/min @ 700Kpa | 45 L/min @ 700Kpa |  |
| Dimension                       | 276*133*180 mm    | 276*133*180 mm    | 276*133*180 mm    |  |
| Installation size               | 89*223 mm(4xM6)   | 89*223 mm(4xM6)   | 89*223 mm(4xM6)   |  |
| Rated speed                     | 1700rpm           | 1700rpm           | 1700rpm           |  |
| Net weight                      | 7 kg              | 7 kg              | 7 kg              |  |
| Noise                           | ≪65dB(A)          | ≤65dB(A)          | ≪65dB(A)          |  |

| Technical Specification         |                   |                   |                   |
|---------------------------------|-------------------|-------------------|-------------------|
| Model                           | HC580C-60/7       | HC580D-60/7       | HC580E-60/7       |
| Voltage                         | DC12V             | DC24V             | DC48V             |
| Current at rated pressure       | 57.5 A            | 28.7 A            | 14.3 A            |
| Power at rated pressure         | ≤690W             | ≤690W             | ≪690W             |
| Air flow rate at rated pressure | 60 L/min @ 700Kpa | 60 L/min @ 700Kpa | 60 L/min @ 700Kpa |
| Dimension                       | 276*133*202 mm    | 276*133*202 mm    | 276*133*202 mm    |
| Installation size               | 89*223 mm(4xM6)   | 89*223 mm(4xM6)   | 89*223 mm(4xM6)   |
| Rated speed                     | 1700rpm           | 1700rpm           | 1700rpm           |
| Net weight                      | 7.3 kg            | 7.3 kg            | 7.3 kg            |
| Noise                           | ≤65dB(A)          | ≤65dB(A)          | ≪65dB(A)          |

tunnin t

ΗН

| Technical Specification         |                    |                    |                    |  |
|---------------------------------|--------------------|--------------------|--------------------|--|
| Model                           | HC1100D-100/8      | HC1100E-100/8      | HC1100F-100/8      |  |
| Voltage                         | DC24V              | DC48V              | DC144V             |  |
| Current at rated pressure       | 45.8A              | 22.9A              | 7.6A               |  |
| Power at rated pressure         | ≤1100W             | ≤1100W             | ≤1100W             |  |
| Air flow rate at rated pressure | 100 L/min @ 800Kpa | 100 L/min @ 800Kpa | 100 L/min @ 800Kpa |  |
| Dimension                       | 330*167*278 mm     | 330*167*278 mm     | 330*167*278 mm     |  |
| Installation size               | 127*244 mm (4xM8)  | 127*244 mm (4xM8)  | 127*244 mm (4xM8)  |  |
| Rated speed                     | 1700rpm            | 1700rpm            | 1700rpm            |  |
| Net weight                      | 12.6 kg            | 12.6 kg            | 12.6 kg            |  |
| Noise                           | ≤68dB(A)           | ≪68dB(A)           | ≪68dB(A)           |  |

| Technical Specification         |                    |                    |                    |
|---------------------------------|--------------------|--------------------|--------------------|
| Model                           | HC1500D-120/8      | HC1500E-120/8      | HC1500F-120/8      |
| Voltage                         | DC24V              | DC48V              | DC144V             |
| Current at rated pressure       | 62.5 A             | 31.2 A             | 10.4 A             |
| Power at rated pressure         | ≤1500W             | ≤1500W             | ≤1500W             |
| Air flow rate at rated pressure | 120 L/min @ 800Kpa | 120 L/min @ 800Kpa | 120 L/min @ 800Kpa |
| Dimension                       | 330*167*278 mm     | 330*167*278 mm     | 330*167*278 mm     |
| Installation size               | 127*244 mm (4xM8)  | 127*244 mm (4xM8)  | 127*244 mm (4xM8)  |
| Rated speed                     | 1700rpm            | 1700rpm            | 1700rpm            |
| Net weight                      | 12.6 kg            | 12.6 kg            | 12.6 kg            |
| Noise                           | ≪68dB(A)           | ≤68dB(A)           | ≪68dB(A)           |

| Technical Specification         |                   |                   |                   |
|---------------------------------|-------------------|-------------------|-------------------|
| Model                           | HC480C-24L        | HC480D-24L        | HC480E-24L        |
| Voltage                         | DC12V             | DC24V             | DC48V             |
| Current at rated pressure       | 46.66 A           | 23.33 A           | 11.66 A           |
| Power at rated pressure         | ≤560W             | ≤560W             | ≪560W             |
| Air flow rate at rated pressure | 45 L/min @ 700Kpa | 45 L/min @ 700Kpa | 45 L/min @ 700Kpa |
| Dimension                       | 520*230*580 mm    | 520*230*580 mm    | 520*230*580 mm    |
| Rated speed                     | 1700rpm           | 1700rpm           | 1700rpm           |
| Net weight                      | 20 kg             | 20 kg             | 20 kg             |
| Noise                           | ≤65dB(A)          | ≤65dB(A)          | ≪65dB(A)          |